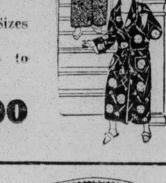

# WINTER COATS

Women's And Misses Sizes-3 Groupe At

\$11-\$18-\$29.75

Select Yours At Gilmers From These.

LOVELY NEW STYLES Including novel flare effects, and cieverly styled straight line models, suitable for women and misses. The new uneven hemline is also stressed.

> **FASCINATING** MATERIALS

The approved materials this season include Bolivia, Suedine, Cashmere, Suede Cloth, Broadcloth, Novelty Mixtures, etc. These fabrics are all wool of course.

New Autumn Shades! New Fur Trimmings! New Style Touches!