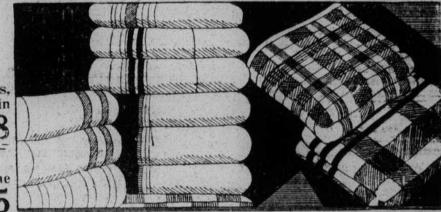

### SATEEN BOUND - SIZE 66x80

"NO-KOLD" PLAIDS! These are full double bed size wool mixed blankets. warm, soft and fluffy. In new block plaid patterns, in red, green, blue rose, black and white, relio and gold. Special

"NASHUA" BLANKETS! Another big, warm blanker that the hese cold nights, Size 66x80 wool mix- \$4.95 Another big, warm blanket that you will welcome ed. Pretty block plaid patterns. Each

Colors

BLUE, BROWN, MULBERRY AND BLACK.