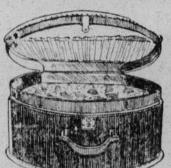

#### CHILDREN'S BATH

ROBES!

One big table of Children's Beacon Bath Robes, Novelty patterns, Sizes

6 to 14 years. Actual values up to

\$1.98. Special to close out at the low price of

Black Patent Leather

HAT BOXES!

Tan leather trimmed. Brass lock

eners. Cretonne 😭 📆 lined. Special,