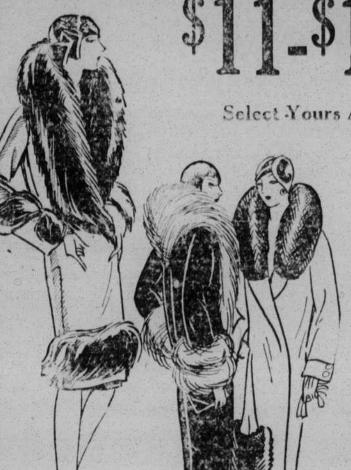

# WINTER COATS

Women's And Misses Sizes-3 Groupe At

\$11-\$18-\$29.75

Select Yours At Gilmers From These.

LOVELY NEW STYLES Including novel flare effects, and cieverly styled straight line models, suitable for women and misses. The new uneven hemline is also stressed.

> **FASCINATING** MATERIALS

The approved materials this season include Bolivia, Suedine, Cashmere, Suede Cloth, Broadcloth, Novelty Mixtures, etc. These fabrics are all wool of course.

New Autumn Shades! New Fur Trimmings! New Style Touches!