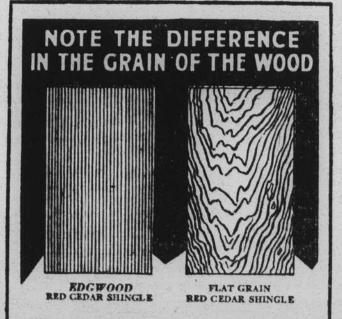

## Ke roof -right over the Old Roof Save trouble and money

The EDGWOOD Red Cedar Shingle is a 300% perfect shingle . . . 100% heart wood, 100% clear. 100% edgegrain. Sawn edgegrain, it positively will not warp, cup or curl, but lies perfectly flat to the sheathing for fifty years or more when laid with rustproof nails.

Do not confuse EDGWOOD Shingles with the ordinary flat grain shingle which is also made from red cedar, but which we do not trade-mark EDGWOOD, as they warp, cup and curl, and should only be used on temporary structures.

EDGWOOD Shingles are cut edgegrain from centuries old cedars of British Columbia. They will not warp, cup or curl under storm's icy blast or blistering summer heat, but lie perfectly flat . . . always. EDGWOOD non-warping shingles press the old flatgrain curled shingles or composition roofing back into place and give an even, beautifully-textured surface, which improves the appearance of your home and minimizes the fire hazard.