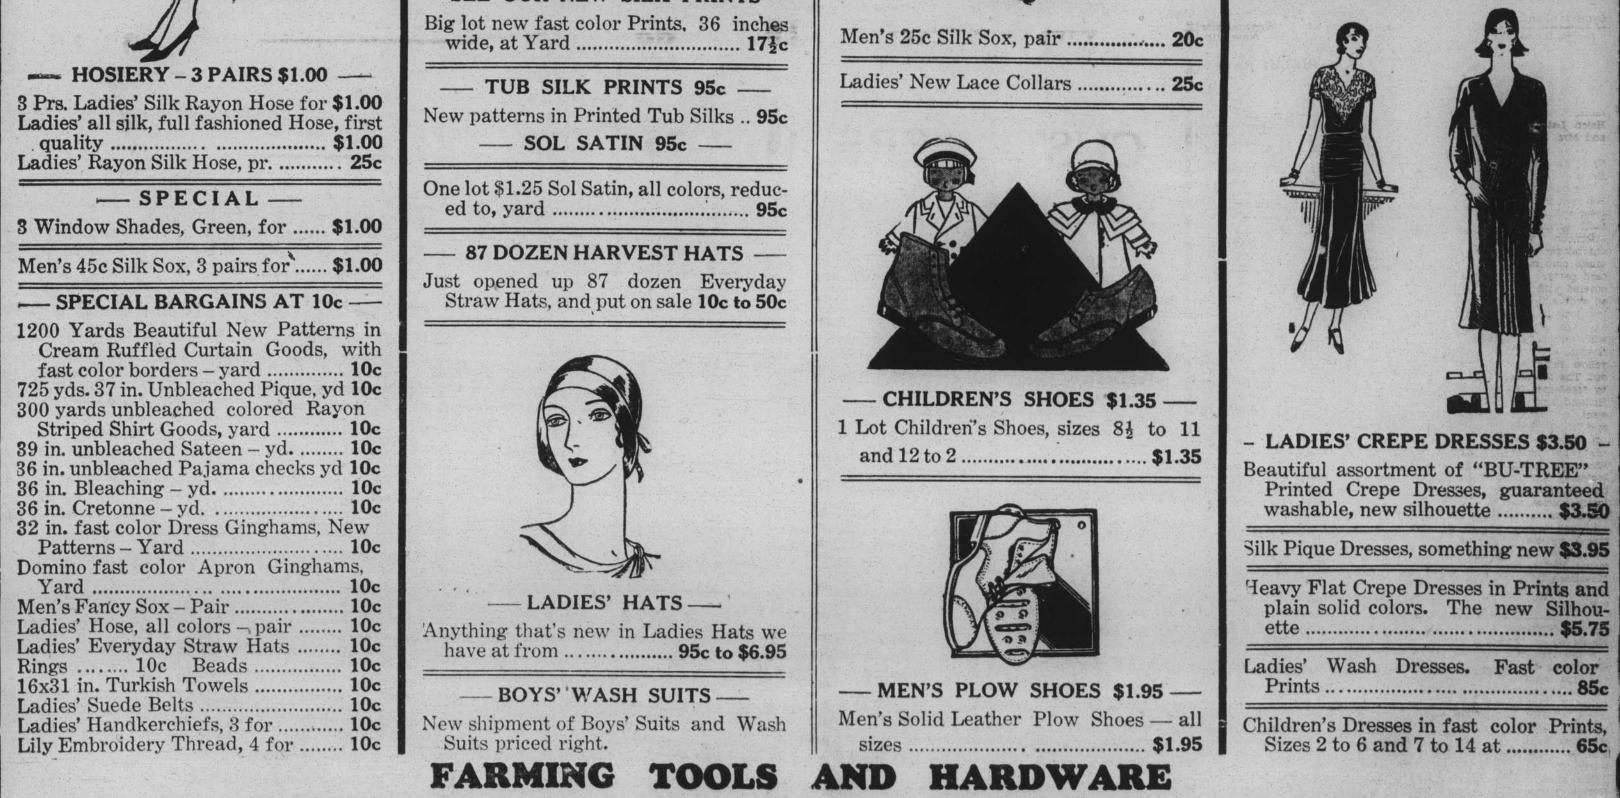

## Good heavy Flat Crepe, yard ..... 75c 36 in. Silk Taffeta in small checks .. 75c One lot 40 in. Silk Georgette ..... 75c 40 in. Jap Ray in beautiful colors .... 75c 36 in. Silk Pique, a beautiful new goods, in both figured and solid colors yd 75c 1800 Yards real heavy Satin Striped Shirt Goods, Yard ..... 15c Ruffled Curtains, Pair ...... 95c the second s Silk Anklets ..... 20c

---- HOSIERY - 3 PAIRS \$1.00 ----

POLKVILLE

We Are Prepared To Take Care Of Your Wants In This Line As We Have Just Received FIVE SOLID CAR LOADS Of Hardware: One Car Load Wire Fencing, Poultry Wire, Barb Wire And Nails. - Three Car Loads Of Metal Roofing - One Car Load Of OLIVER PLOWS And REPAIRS, Stalk Cutters And Harrows - And One Car Load Of STEEL PLOWS Will Be In In A Few Days. Figure With Us When You Need ANYTHING.