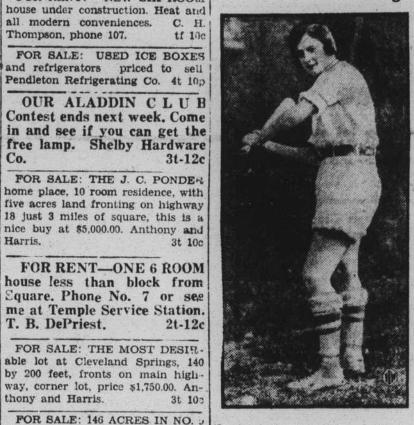

Louise Lee, of Hackensack, N. J., captain of the baseball team at Randolph-Macon Woman's College, Lynchburg, Va., is wearing the costume which is considered quite proper for play on the diamond. Louise is said to be a veritable female Babe Ruth in the Little connecting light housekeeping College League.

(International Newsreel) Bees Good Natured.

New Brunswick, N. J.-Russian 3-14p bees are good natured; they don't corn. This is a two-ear variety lasting more than three years at the state agricultural experiment station. The Italian variety is real