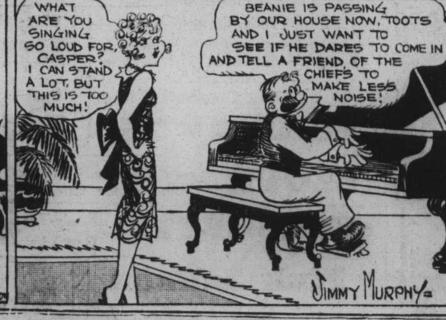

### TOOTS AND CASPER-

### COUSIN BEANIE THINKS I'M A FRIEND F THE CHIEF OF POLICE, TOOTS! THE CHIEF CAME HERE BY MISTAKE YESTERDAY LOOKING FOR A MR. JONES AND I LET HIM IN TO LOOK UP AN ADDRESS IN THE PHONE BOOK = AND BEANIE HAPPENED BY JUST IN SEE THE CHIEF COMING

Casper Has Influence.

"False Pretenses."

THE CHIEF! I SAW TO MAKE A GRACEFUL GETAWAY: TO BE SUNK IF BEANE FOUND OUT