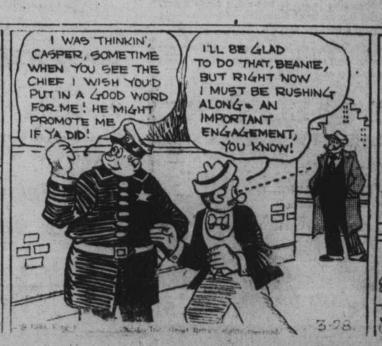

### TOOTS AND CASPER-

### COUSIN BEANIE THINKS I'M A FRIEND F THE CHIEF OF POLICE, TOOTS! THE CHIEF CAME HERE BY MISTAKE YESTERDAY LOOKING FOR A MR. JONES AND I LET HIM IN TO LOOK UP AN ADDRESS IN THE PHONE BOOK = AND BEANIE HAPPENED BY JUST IN SEE THE CHIEF COMING

Casper Has Influence.

"False Pretenses."

THE CHIEF! I SAW TO MAKE A GRACEFUL GETAWAY: TO BE SUNK IF BEANE FOUND OUT