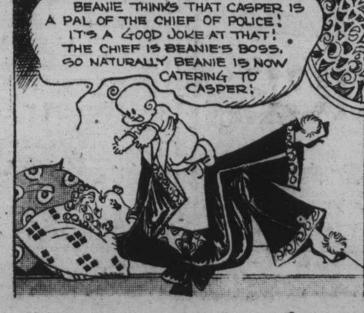

### TOOTS AND CASPER-

### COUSIN BEANIE THINKS I'M A FRIEND F THE CHIEF OF POLICE, TOOTS! THE CHIEF CAME HERE BY MISTAKE YESTERDAY LOOKING FOR A MR. JONES AND I LET HIM IN TO LOOK UP AN ADDRESS IN THE PHONE BOOK = AND BEANIE HAPPENED BY JUST IN SEE THE CHIEF COMING

Casper Has Influence.

"False Pretenses."

THE CHIEF! I SAW TO MAKE A GRACEFUL GETAWAY: TO BE SUNK IF BEANE FOUND OUT