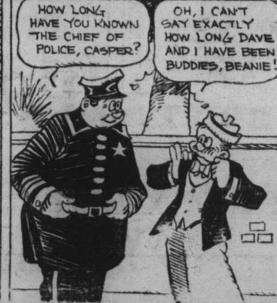

### TOOTS AND CASPER-

### COUSIN BEANIE THINKS I'M A FRIEND F THE CHIEF OF POLICE, TOOTS! THE CHIEF CAME HERE BY MISTAKE YESTERDAY LOOKING FOR A MR. JONES AND I LET HIM IN TO LOOK UP AN ADDRESS IN THE PHONE BOOK = AND BEANIE HAPPENED BY JUST IN SEE THE CHIEF COMING

Casper Has Influence.

"False Pretenses."

THE CHIEF! I SAW TO MAKE A GRACEFUL GETAWAY: TO BE SUNK IF BEANE FOUND OUT