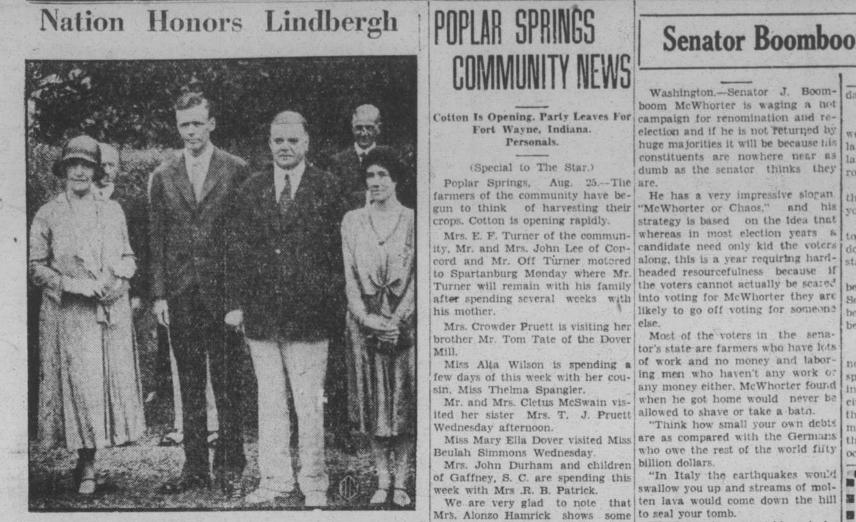

ceremony impressive President Hoover, before mem-bers of his Cabinet, presented Col. Charles A. Lindbergh, world famous air hero, with the special "Congressional Gold special "Congressional Gold Medal," struck at the direction of Congress in recognition of Col. Lindbergh's aviation feats.

Group, left to right, at the White House after the presentation: Mrs. Hoover, Cel. Lind-bergh, President Hoover, Mrs. Lindbergh, the former Anne Morrow; members of Cabinet in background.

(International Newsreel)