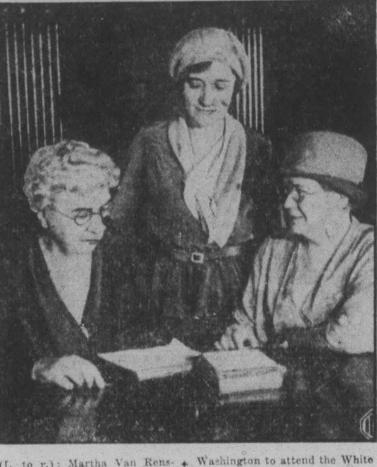

#### Welfare Workers Confer

(L. to r.): Martha Van Rens-sellaer, head of the College of Home Economics at Cornell; Anne Davis, Director of Chicago Schools, and Louise Stanley, chief of the Bureau of Home Economics, after their arrival in

House Conference on child health. Notables from the 48 States, and even Hawaii, will be present when President Hoover makes his opening address.