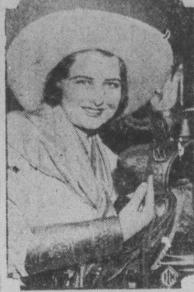

the pressure may be increased at the pumping station to keep up

From Albuquerque to Win \$5,000 Prize

beautiful cowgirl, after she arrived in New York on horseback from Albuquerque, New Mexico. She covered the 1200 miles in 77 days, averaging 35 miles per day. In New York she will attend the finite opening of the Dude Fanch official opening of the Dude Ranch and receive her award of \$5,000.