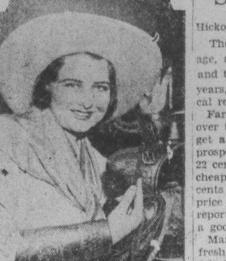

the pressure may be increased at the pumping station to keep up

From Albuquerque to Win \$5,000 Prize

beautiful cowgirl, after she arrived in New York on horseback from Albuquerque, New Mexico. She covered the 1200 miles in 77 days, averaging 35 miles per day. In New York she will attend the finite opening of the Dude Fanch official opening of the Dude Ranch and receive her award of \$5,000.