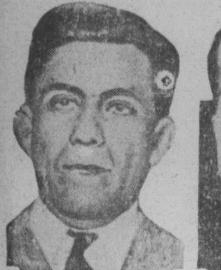

The flame of revolt has again burst forth in Peru. What was at first supposed to be a local disorder has now spread over the southern portion of the country, Provisional President Luis M. Sanchez Cerro (left) has issued a call for 1600 volun-

against the rebels who are re-ported under the leadership of friends of the former president, Augusto B. Leguia (right) de-posed by the revolution of last August and now in the national penitentiary at Lima.