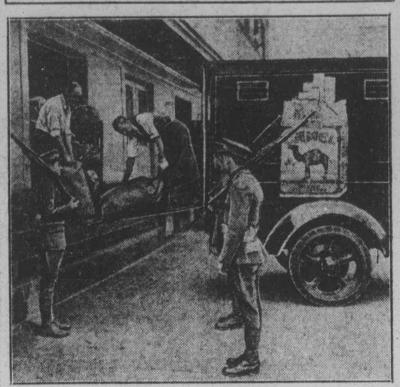

Militiamen Guard \$50,000 Contest Mail

HE thousands of letters received in the \$50,000 Camel cigarette contest, advertised in newspapers from coast to coast, were guarded in the same manner as huge gold shipments. Photograph shows contest mail being loaded into an armored truck at the Winston-Salem, N. C., postoffice under guard for transportation to the offices of the R. J. Reynolds Tobacco Company. Charles Dana Gibson, noted artist and publisher of Life,

al Magazine Company and Editor of Cosmopolitan Magazine, and Roy Howard, chairman of the board of the Scripps-Howard newspapers, were judges of the contest which called for answers to the question, "What recent change has been made in the wrapping of the Camel package containing twenty cigarettes and what are its advantages to the smoker?" The huge response to the contest announcements proved anew the great responsiveness of Ray Long, president of Internation- | the public to newspaper advertising.