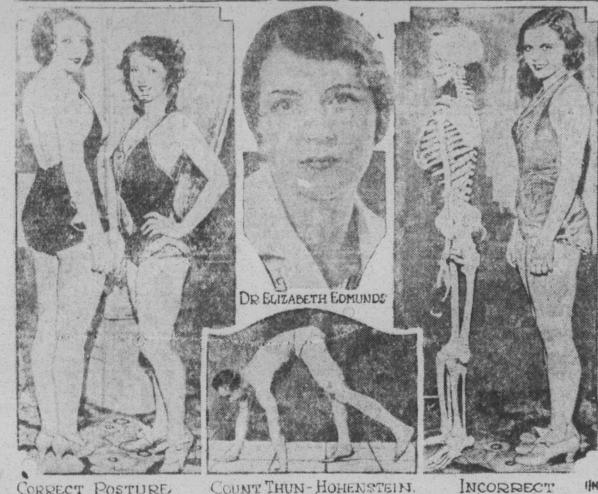

The interior of the club house inst ball hitting the basket with the rang a long one to tie the count, the The last extra period started with

court to give Shelby a three-point

In the final game with Lumber-ton Shelby shot seven points from the free-throw line to go with their other than Doctor Elizabeth Ed-the free-throw line to go with their other than Doctor Elizabeth Ed-the free-throw line to go with their other than Doctor Elizabeth Ed-The ladies of the club are plann- the free-throw line to go with their munds of Cornell university who has skeleton slump that they think so the four-footers that the majority Lawson H. Ledford, of Shelby, a pa-The ladies of the club at plants bix points from the floor. Capt. Mc-ing a series of bridge tournaments bix points from the floor. Capt. Mc-been telling beautiful show girls as to become truly beautiful. as well as a weekly golf tournament Swahn again led the play with six well as nousewives and society girl when the new members approve points and G. Brown Lorsing in four that usey remind her of skeleton.

Noted Cornell Savant Advocates Regal Stance As Aid to Grace, Health and Longevity, in Direct Contrast to "Back to Nature" Theories of New German "Health Cult."

COUNT THUN-HOHENSTEIN. CORRECT POSTURE,

tvotue among beauties of the Vic- truding abdomens are caused not by igman era Doctor Edminids believes increased tonnage but by the sagthat the prettiest face is as nothing ging of the internal apparatus above if its owner does not stand and that region. And this they say will That is the latest prescription of walk correctly and with grace. And never happen to the disciples of

science to aid those who wish to schoolgirls and debutantes are told Count Thun-Hohenstein.

them stand just like skeletons, the ture. Germany has a new heath

Edmunds does say that only one out The young German aristocrat who non-carniverous foods.

of every four Americans has the is an adept at walking like an ani- Most people will prefer to adopt the clamping means. correct and regal stance and car- mal believe that anyone can walk Doctor Edmunds' prescription for on all fours along the road that the correct carriage. The main thing riage of an aristocrat. And so we are told to make our- leads to periect health. He declares is to keep the ribs expanded, the

elves as tall as possible without that by so walking that the ribs shoulders back, to breathe deeply standing on tiptoe or vary that by hold up the lungs and heart and from the diaphragm all the way up, hole. At least one groundhog is still stretching the body as though one that the stomach develops muscles to inhale through the nostrils and hibernating. Charlie Williams, who would reach for a star. When one strong enough to entirely support to exhale through the mouth. This lives on the A. M. Hamrick place, stands as tall and straight as pos- the weight of the intestines.