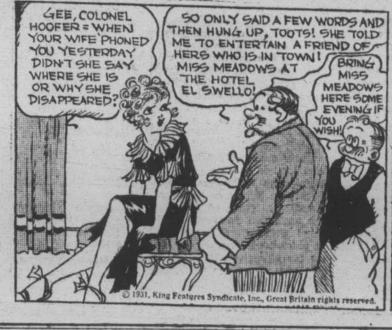

## TOOTS AND CASPER-

The Mysterious Miss Meadows.

MOMENT THEYLL BE FACE. HOOFER RECOGNIZE

HERE

COMES

SHE

The Fascinating Colonel.