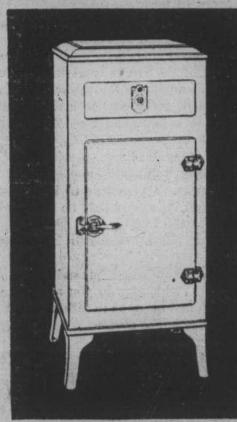

## CALESTIC REFRIGERATOR ELECTRIC

MODEL 150—Eight and onehalf square feet of shelf area -84 ice cubes—29 ½ in. wide by 27 ½ in. deep by 55 ¾ in. high. Perfect for the medium size family doing considerable entertaining. Weight 454 lbs.

Pendleton's
Music Store
Shelby & Kings Mtn.

MODEL 140—Seven and onequarter square feet of shelf area—42 ice cubes—24% in. wide by 25% in. deep by 55% in. high. Ideal for small bungalow and apartment use. Weight 308 lbs.