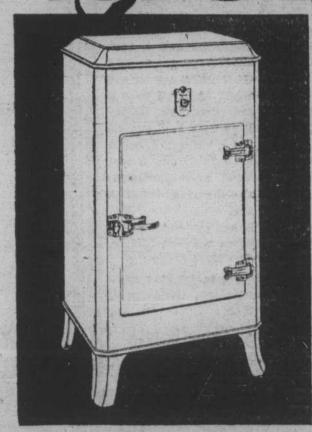

Our terms are extremely liberal.

MODEL 170—Ten square feet of shelf area—84 ice cubes—34½ in. wide by 37½ in. deep by 58½ in. high. Has approval of 10,000 women and Good Housekeeping Institute. Weight 516 lbs.