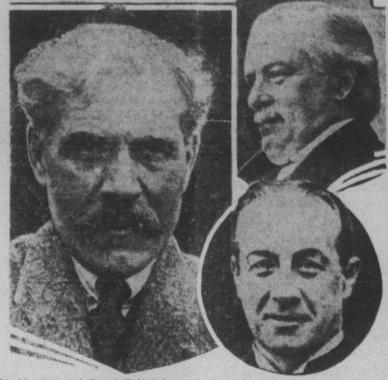

## Guiding Britain in Crisis

the Chinese government intends to whole corn and soy beans will be The big three of Great Britain's newly formed national government are address a new request to Washing- cut and shredded and placed in shown here. Ramsey MacDonald (left), leader of the Labor Party, who ton, seeking more liberal terms in large silos near the dairy barn. This retains the premiership, shares with former Premiers David Lloyd George connection with the proposed sale will be fed to his 75 dairy cows (upper right) and Sir Stanley Baldwin (lower) the responsibility of found a regular market for his eggs of 15,000,000 bushels of wheat to along with the hay harvested beguiding Great Britain during the financial crisis. Lloyd George, because
fore the corn was planted. He has of illness, is represented in the cabinet by Sir Herbert Samuels, acting Liberal Party leader.