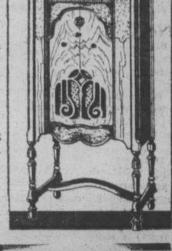

\$8.30

\$10.25

AIRLINE SETS! Challenger Jr. Mantel type, Screen Grid, Dynamic Speaker, Tone Control. Was \$39.95.

Never Before Has a

Genuine Riverside

Been Priced so Low

Made by one of the largest tire

Companies. Guaranteed without limit as to Time or Mileage.

Riverside

Mate Prices

28x4.75 \_ \$5.70

. \$6.10

Console Model, 8 Tube, Screen Grids, Dynamic Speaker. Formerly sold at \$84.95,

ELEC. TOASTER FARM LANTERN STEP LADDER-With cord — Mazds bulb \$1.50 value! 5-ft FOOTBALLS—
Sames as \$1.65 and 2 Airline dry length, Rodded Lined cowhide, toasters, Guaranteed element. Sall and steps and pail Regulation shape grip handles.