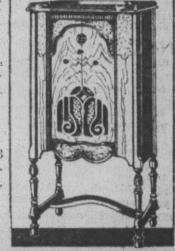

\$8.30

\$10.25

AIRLINE SETS! Challenger Jr. Mantel type, Screen Grid, Dynamic Speaker, Tone Control. Was \$39.95.

Never Before Has a

Genuine Riverside

Been Priced so Low

Made by one of the largest tire

Companies. Guaranteed without limit as to Time or Mileage.

Riverside

Mate Prices

28x4.75 \_ \$5.70

. \$6.10

Console Model, 8 Tube, Screen Grids, Dynamic Speaker. Formerly sold at \$84.95,

ELEC. TOASTER FARM LANTERN STEP LADDER-With cord — Mazds bulb \$1.50 value! 5-ft FOOTBALLS—
Sames as \$1.65 and 2 Airline dry length, Rodded Lined cowhide, toasters, Guaranteed element. Sall and steps and pail Regulation shape grip handles.