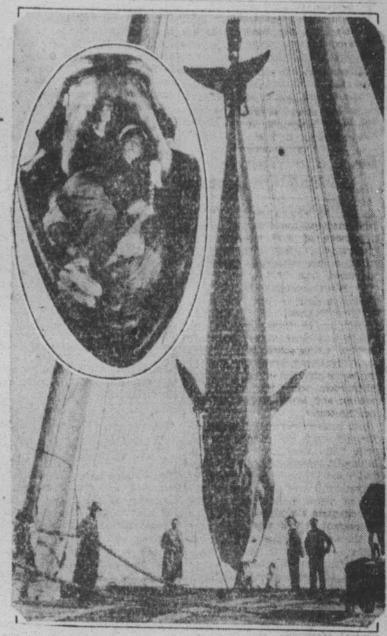

## GIANT WHALE ARRIVES TODAY FOR TWO DAY EXHIBITION HERE

The educational department of the Pacific Whaling Co., is presenting its mammoth whale exhibition here today and tomorrow. The huge whale tips the beam at 68 tons, and measures 55 feet from lip to tail. Acompanying the most unique presentation of the past decade are Captains Harry White and William N. Smith. They are assisted by a crew of 10 whalers, and all lecture at short intervals. The whale is the least known animal extant, and despite its great size is the biggest coward in the ocean. The whale will be shown in his specially constructed steel ranway car on West Warren street. Admission for adults is 25 cents, and children