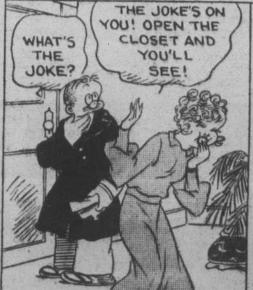

## First National Bank

TOOTS AND CASPER-

Buttercup Did His Best.

WHAT'S BUTTERCUP

A Premature Surprise.

BUTTERCUP WAS IN THERE