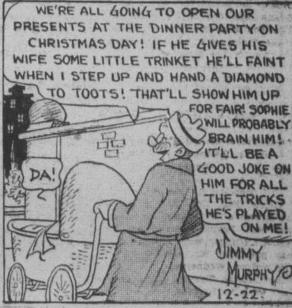

## First National Bank

TOOTS AND CASPER-

Buttercup Did His Best.

WHAT'S BUTTERCUP

A Premature Surprise.

BUTTERCUP WAS IN THERE