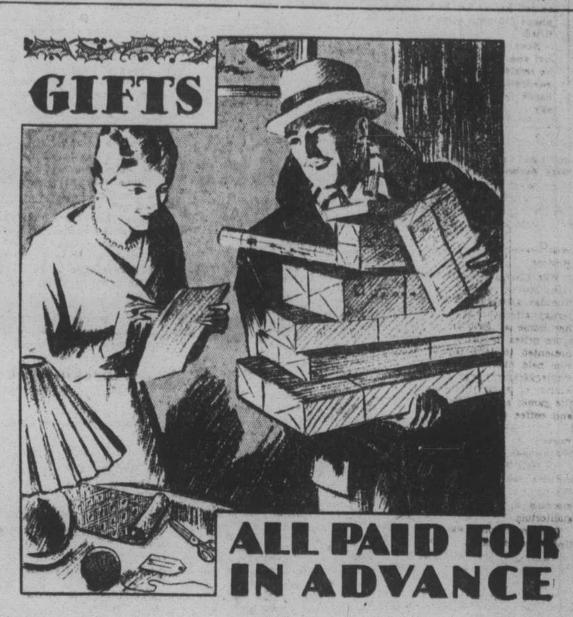

The junior and senior B. Y. P. U. and each class will render a pre-

a land flowing with milk and

SAVINGS CLUB

FOR hundreds of families Christmas will be merrier than ever this year! Why? Because the spirit of giving will have full play. Gifts will be paid for in advance by our Christmas Savings Club. You can begin now to provide for your 1932 Christmas. The First National Bank will help you save a little every week in a way that you won't miss it.

## First National Bank

TOOTS AND CASPER-

Buttercup Did His Best.

WHAT'S BUTTERCUP

A Premature Surprise.

BUTTERCUP WAS IN THERE