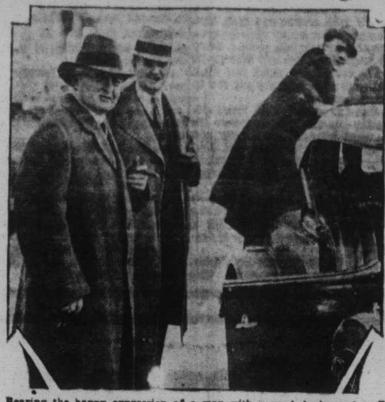

## After Victory in Tax Fight

Bearing the happy expression of a man with a good day's work well done, Speaker John N. Garner (left) is shown as he left the House of Representatives with his personal assistant, Harry Sexton, after he had come down from the Speaker's dias to crush the House insurgents. Garner won his fight for a tax bill that will balance the Federal budget. His stirring oratorical plea for the sales tax brought rigorous applause from the Representatives, who adopted his proposals shortly after.