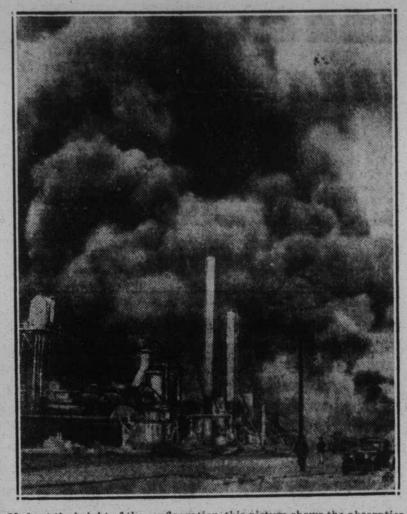

3t 31c those friends who sent flow- Warren street. dad a part in the funeral and

at Star Office.

Where Oil Blast Killed Seven

Made at the height of the conflagration, this picture shows the absorption by flames. Seven persons were killed and 19 injured in the blast that preceded the fire. Damage is placed at \$350,000.