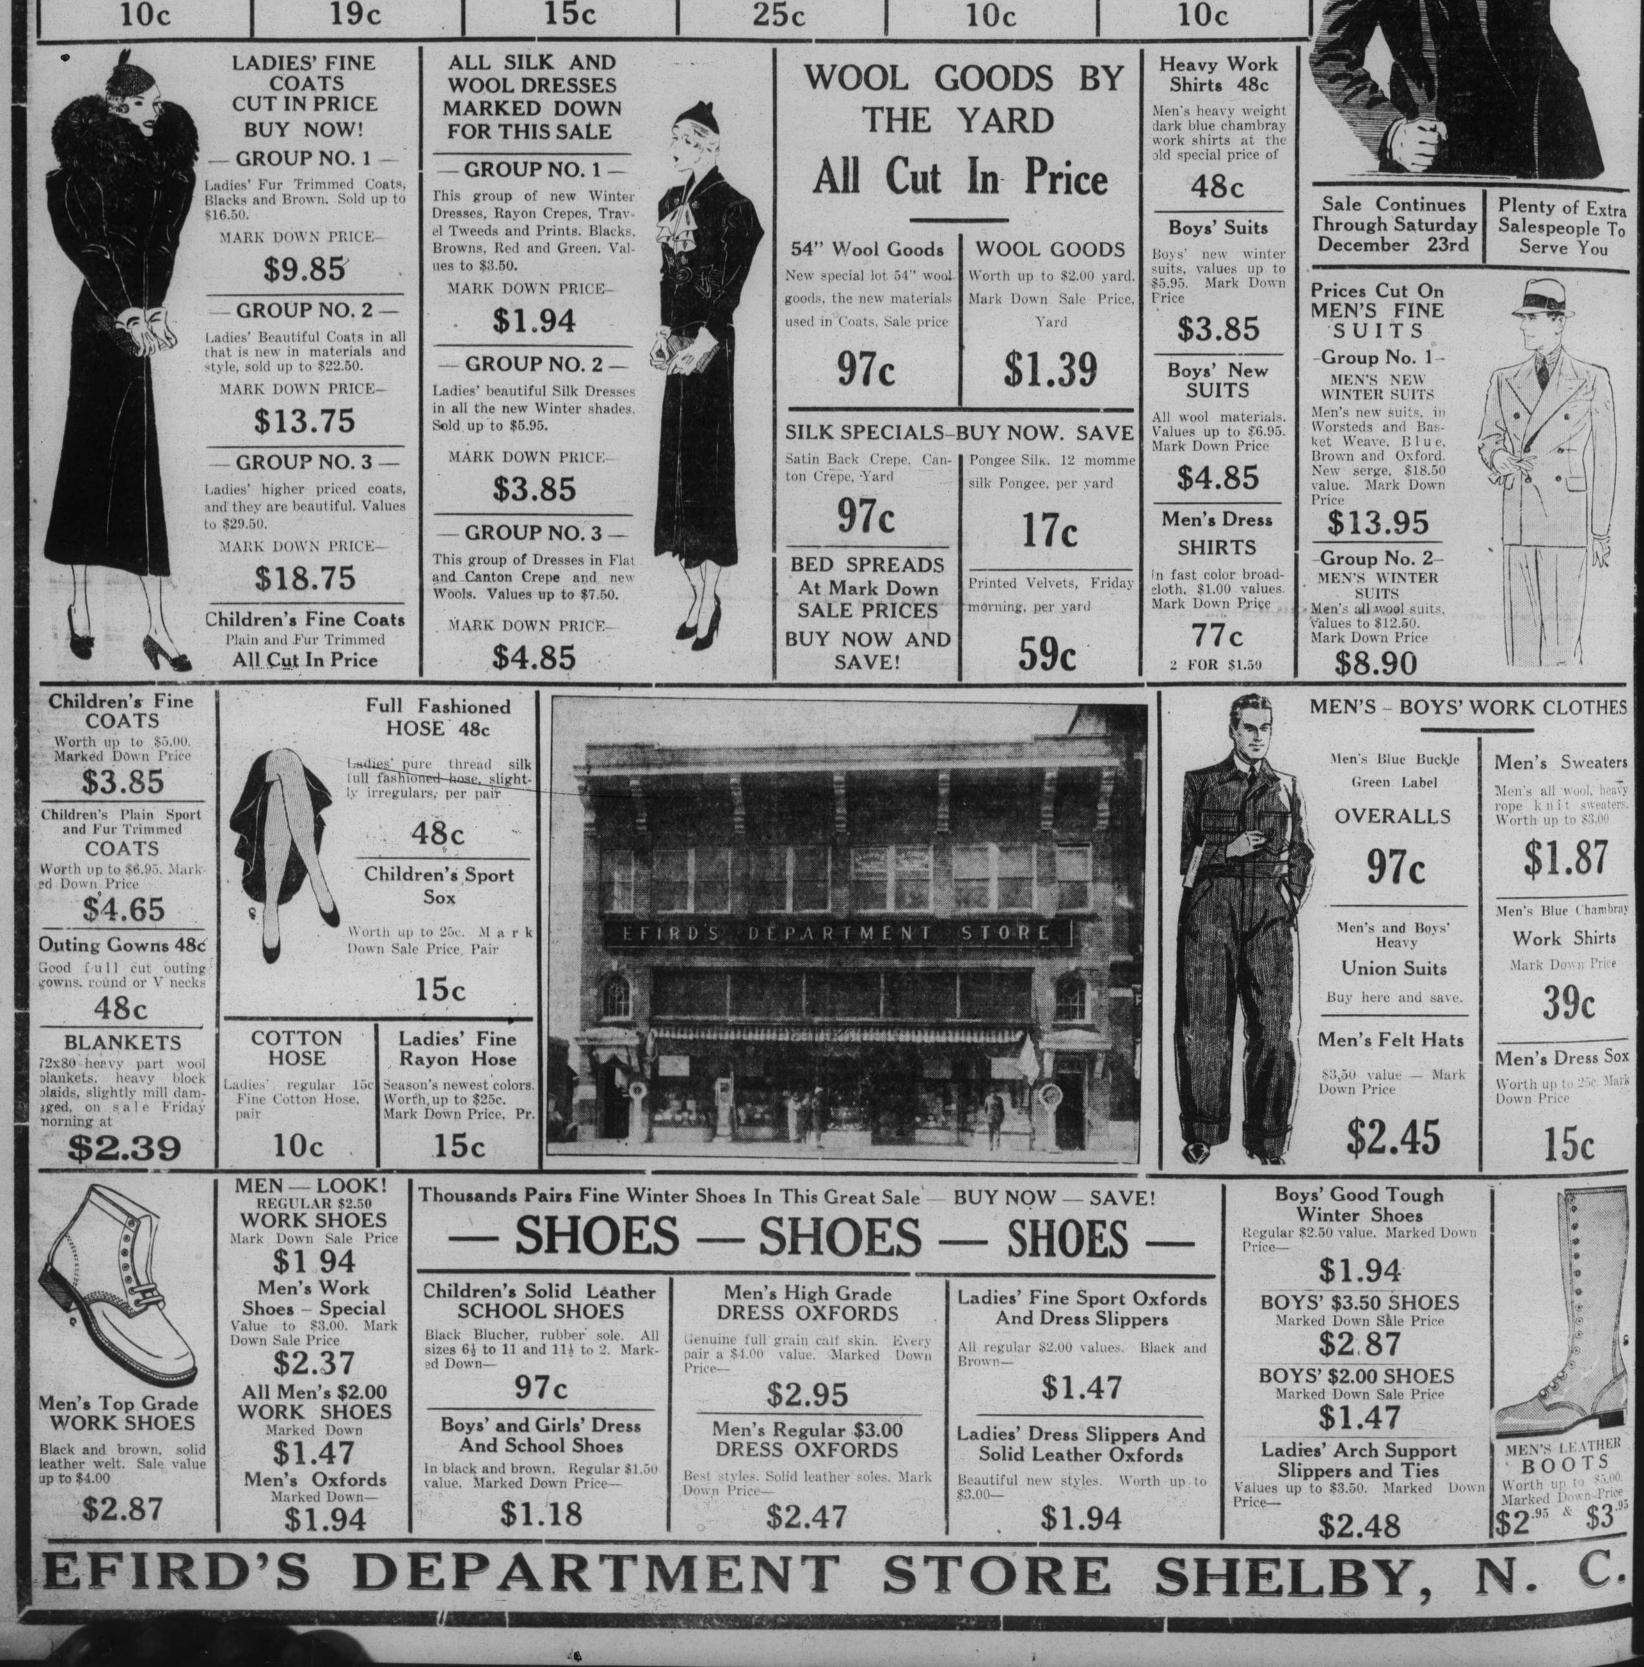

## EFIRD'S MARK DOWN SALE **COMMENCING FRIDAY MORNING, 9 O'Clock**

THESE MARKED DOWN PRICES WILL MOVE MERCHANDISE FAST

NEW

SUITINGS

New shipment doubled and

rolled suitings, newest fall

patterns at the new price Friday morning at, per yd.

A STORE FULL OF BARGAINS. NOT ROOM HERE TO MENTION. COME. BE HERE. LET NOTH-ING KEEP YOU AWAY.

PERCALES

15c

Fast color Scout and Brad-

ford Cambric Percales,

per yard

**Store Closed** 

LADIES' FINE FELT