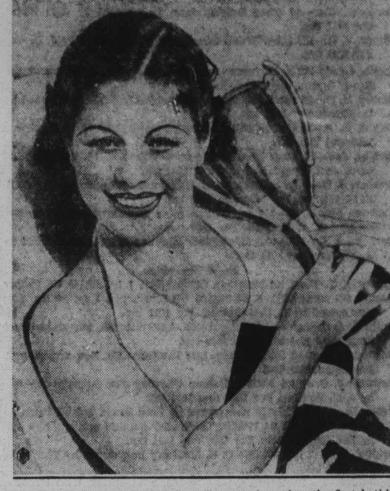

## First Bathing Queen of 1934

The first swallow may not make a Summer, but when the first bathing beauty queen makes her appearance there is no debating the matter Here is the first of the season's crop. She is Miss De Arline Morrison shown with trophy she won as "Miss Deauville 1934" at Santa Monics California