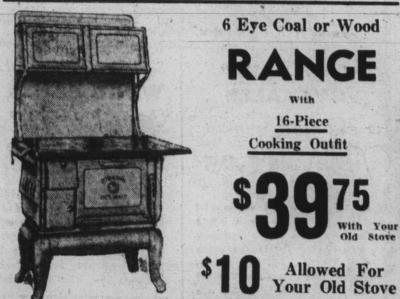

Regular Value \$89.75

WATCH STERCHI'S WINDOWS

3-Pc. Solid Maple Suite

Exactly As Shown

Mail Orders Greatly Appreciated

**Colonial Maple** Suite Come Shown Early!

With This "Step-Saving"

Today and Saturday You Get Kitchen Cabinet 26-Pc. Silver Set 31-Pc. Dinner Set 19-Pc. Beverage Set