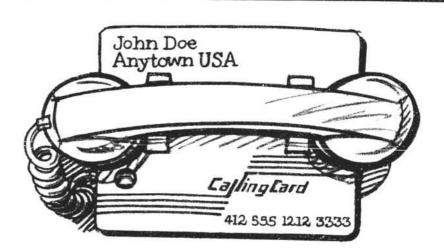

## Take charge wherever you go.

Introducing your new Calling Card.

It's the fastest, simplest and cheapest way to make most calls when you're away from home. No more waiting while an operator verifies your billing.

Just dial your call and enter your Calling Card number, or give it to the operator. On most interstate calls you're charged a lower rate than billing to a third number, calling collect or even using coins.

Put a little more of your world in your hand. Call 754-4311