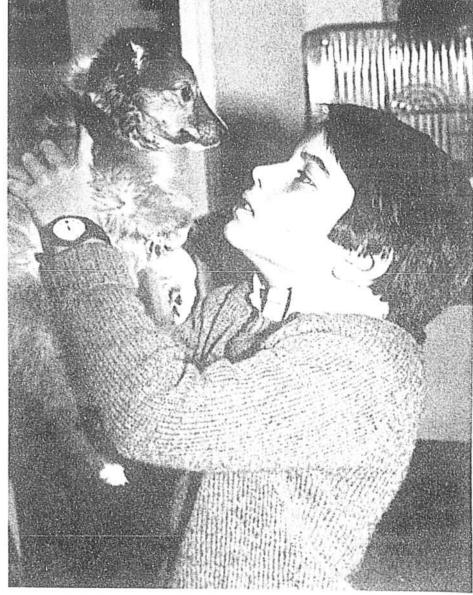

Pets are often given during the holiday season. This youngster just picked out a puppy at Petland. Puppies are among the most popular items given each year.

Assistant manager Brian Stone says as far as pets go and especially puppies," Christmas at K & K means Nintendo car-Brinn said. "Giving a pet as a gift is a way tridges and systems such as Pac Man and Bases Loaded for younger and older chil-Brinn must bring a lot of life to the holi- dren; Micro Machines, a variety of small many as 10 puppies a week during the six games for adults like Pictionary and Scruples.