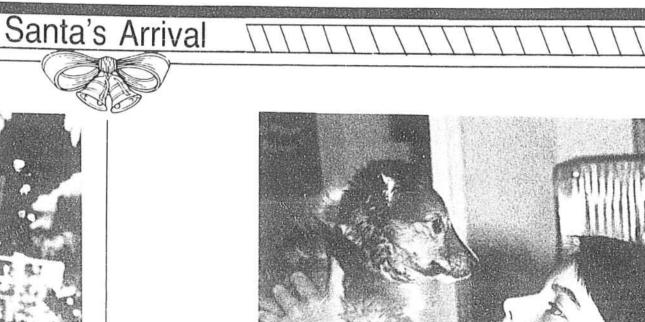

Pets are often given during the holiday season. This youngster just picked out a puppy at Petland. Puppies are among the most popular items given each year.

Assistant manager Brian Stone says as far as pets go and especially puppies," Christmas at K & K means Nintendo car-Brinn said. "Giving a pet as a gift is a way tridges and systems such as Pac Man and Bases Loaded for younger and older chil-Brinn must bring a lot of life to the holi- dren; Micro Machines, a variety of small many as 10 puppies a week during the six games for adults like Pictionary and Scruples.