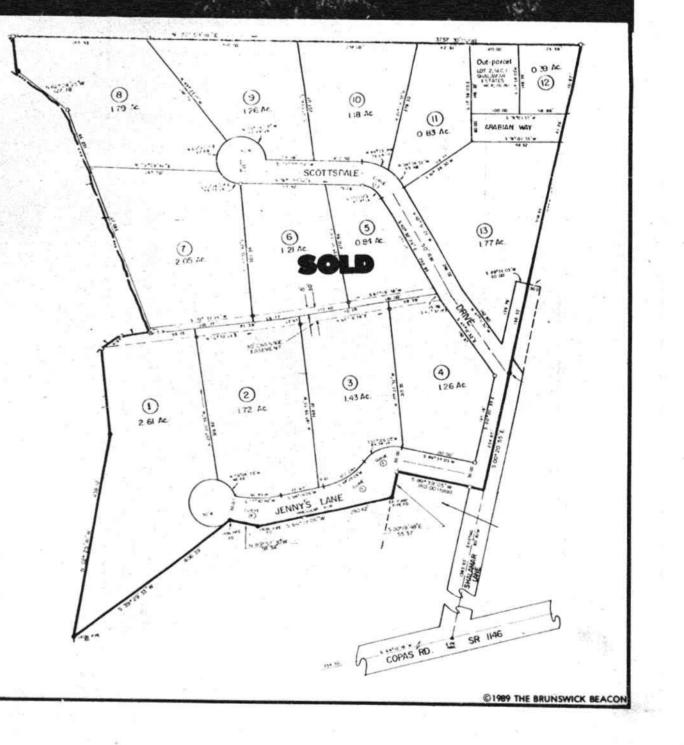

If you yearn for a quiet, tranquil setting and a little breathing room, take a look at Village Farms...one of the newest, most desirable subdivisions in Brunswick County.

Situated just off Village Point Road, approximately 2 miles from Shallotte, Village Farms is bordered by Brierwood Estates (and golf course) and scenic Copas Road. Lot sizes range from 1 to 2½ acres with paved streets and underground utilities. And best of all...attractive financing.

## Lot prices from \$19,900 to \$39,900

For details, contact Island Realty (919)579-3599 or Bruce's Construction & Realty (919)579-7100.