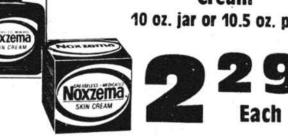

Each

HONEYWARE®

**Honeyware Space** Saver Shoe Rack 18 x 24" size Choice of colors

Each

Cream 10 oz. jar or 10.5 oz. pump

Noxzema® Skin

Imodium® Anti-**Diarrhea Medicine** 3 oz.

Each