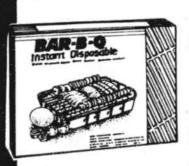

Disposable **Charcoal Barbecue Grill Set** 

Each

Lifoam 30-quart **Foam Ice Chest** #3548

-piece Golf Set with PVC Bag

Each

Prices good thru Sunday, April 29,1990

Twin Creek Plaza, Hwy. 17, Shallotte Store Hours: Mon-Sat 9-9, Sun 1-6