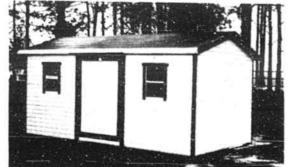

A Utility Structure Designed Especially For You!

FINALLY---

 Office •Guardhouse • Gazebo • Patio House • Greenhouse • Boutique Workshop · Garage · Club House · Concession Stand · Classroom · Studio Boat House • Kennel • Playhouse • Backyard Storage

Choose Your Size 6'x8' to 12'x50' Flus Doublewides up to 24'x50'

Choose Your Color 14 Color & Trim Combos, Also Cedar Lapside & B&B Pine Siding

> Choose Your Model More than 20 Standard Models to Select From

**Choose Your Options** Robin Offers More Options than Anyone -See Your Robin Dealer for Complete Details:

## BRUNSWICK STORAGE BUILDING CO.

"DEALER FOR QUALITY PORTABLE STORAGE BUILDINGS" Located on Hwy. 17 S., At Grissettown • Shallotte • 579-5220

If You're Furnishing Your New Home or Remodeling Your Present Home, UCB Can Make It Happen!