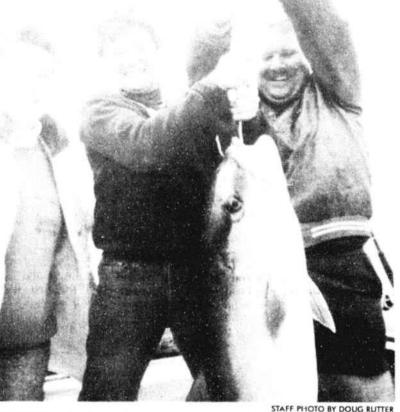

Tripp's Fishing Center

Joyce Land of Tripp's Fishing Center at Shallotte Point said speckled trout and king mackerel are the best things going right now for local

PAT COX of Charlotte, center, caught this 57 1/2-pound amberjack during a recent fishing trip aboard the Salty II out of