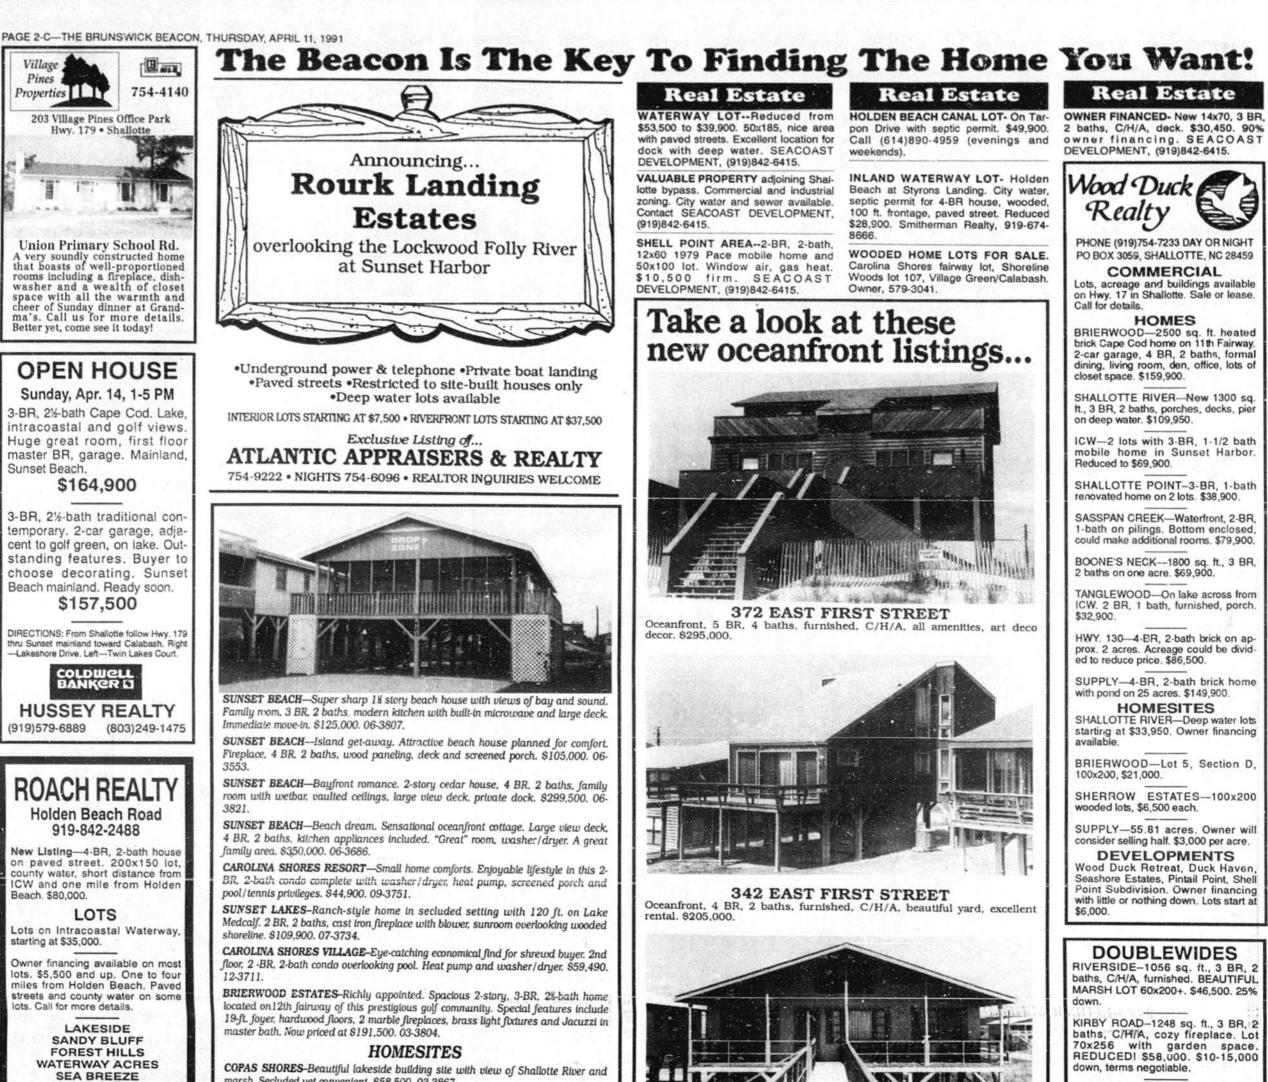

228 EAST FIRST STREET Oceanfront, 5 BR, 2 baths, furnished, C/H/A, excellent rental. \$198,500.

\$58,500. MOBILE HOMES OCEAN SOUNDS-3 BR, 2 baths, 2

TROPICAL SHORES-1150 sq. ft., 3 BR, 2 baths, C/H/A, furnished. Make