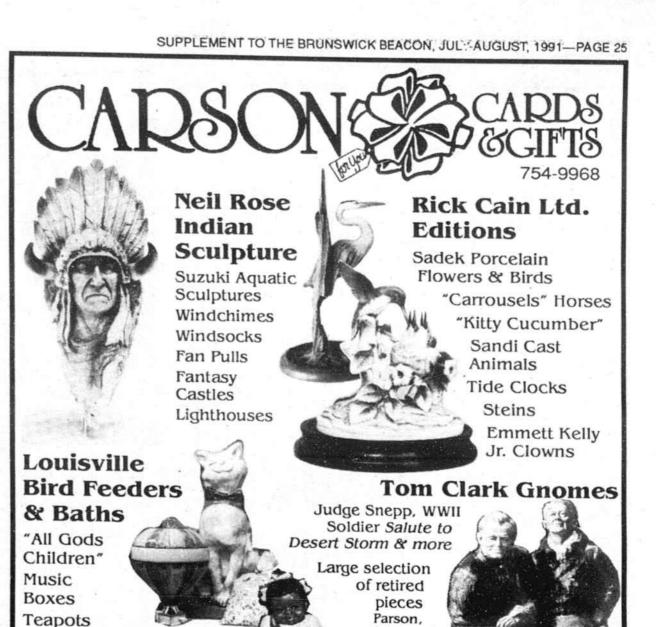

retirees

including Seven-

others

Precious Moments Baby

"Memories of Yesterday"

Claire Burke Fragrance Gifts

Gifts

Fontanini **Nativities** 

Moravian Stars

## Collectible Dolls

Plush Stuffed Toys Hummels .

Pewter

Swarovski Silver Crystal

Collectible **Plates** 

Hummingbirds

Carson Cards & Gifts — Twin Creek Plaza, Hwy. 17 Business, Shallotte Open Mon.-Sat. 9:30-6 and Sundays 1:30-6

Special Gifts for Special People • Bridal & Gift Registry • FREE GIFT WRAP We pack and ship UPS . Layaway . 10% Sr. Citizen Discount on Greeting Cards Only

 Dipped Ice Cream

Yogurt

We make our own Butter & Cream Fudge