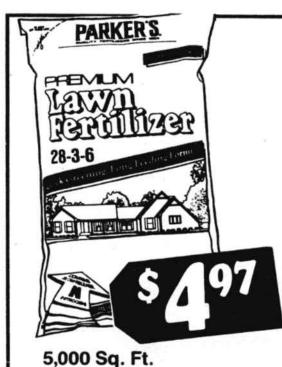

## SPRINGTIME OUTDOOR VALUES

#93200

 Top soil is mixture of organic materials used for top dressing. planting and base for potting soil •Peat humus holds moisture and helps aerate soil #92432,5

Slow Release Fertilizer Contains slow release nitrogen

- Helps build thick, green lawns
- 20 lb. bag #92437