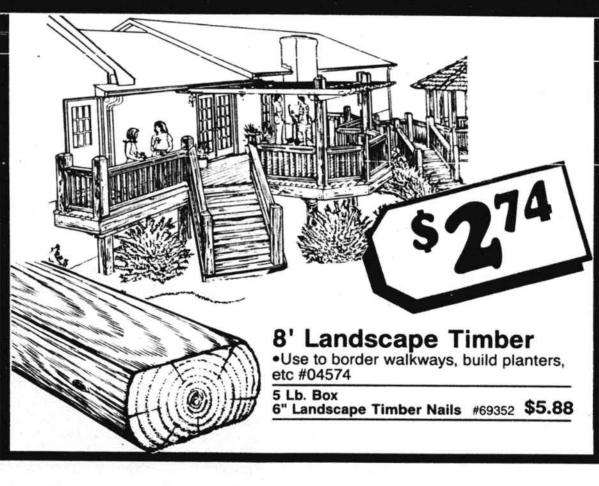

## SOUTHPORT

Garden Hand Tools #99696,7,8

## SPRINGTIME OUTDOOR VALUES





#93200









 Top soil is mixture of organic materials used for top dressing. planting and base for potting soil •Peat humus holds moisture and helps aerate soil #92432,5



Slow Release Fertilizer Contains slow release nitrogen

- Helps build thick, green lawns
- 20 lb. bag #92437

## Clear Waterproofing Sealer

·Penetrates, seals and protects against water damage •Use on concrete, wood and brick .Brush, roll or spray on •Paintable #45595

Z 94

LOWE'S

Waterproofing

Clear

Sealer

5-Gallon Clear Waterproofing Sealer #45596 **\*\$29.96** 





4-Light Deck Light Kit •Includes 4 rectangular surface lights, 50' of cable, & power pack with timer #72750



Motion-Activated Security Light

•3 levels of wide-angle vision •Time delay and range/sensitivity adjustment controls •Manual over-ride #72082

Hw