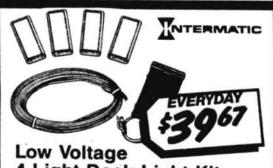

4-Light Deck Light Kit •Includes 4 rectangular surface lights, 50' of cable, & power pack with timer #72750

Motion-Activated Security Light

•3 levels of wide-angle vision •Time delay and range/sensitivity adjustment controls •Manual over-ride #72082