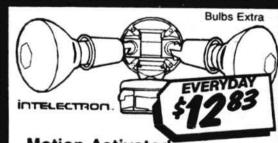

4-Light Deck Light Kit •Includes 4 rectangular surface lights, 50' of cable, & power pack with timer #72750

Motion-Activated Security Light

•3 levels of wide-angle vision •Time delay and range/sensitivity adjustment controls •Manual over-ride #72082