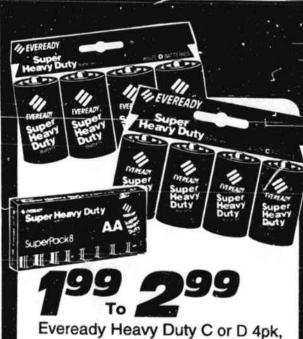

EACH
Bufferin coated buffered aspirin.
Bottle of 100 tablets.

\$1.99 •AA 8pk, \$2.99

SHOPPER FRIENDLY

It's All Right Around The Corner

KERR'S POL right to limit is to provide

Drug Stores

KERR'S POLICY Kerl Drug Stores reserves the right to limit quantities of all Library, Kerr's policy is to groupe you with the item affectives in the