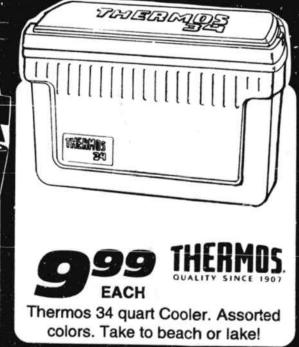

JERR Drug Stores

## The Right Products At The Right Prices, Right Around The Corner...



## "CHIP helps me make sure every customer gets the right care."

CHIP is the Kerr Drug Customer Health Information Plan. With every customer's record computerized for instant reference, your Kerr pharmacist is free to give personal attention and advice whenever needed.









EACH
Bufferin coated buffered aspirin.
Bottle of 100 tablets.









\$1.99 •AA 8pk, \$2.99







SHOPPER FRIENDLY



It's All Right Around The Corner

KERR'S POL right to limit is to provide

Drug Stores

KERR'S POLICY Kerl Drug Stores reserves the right to limit quantities of all Library, Kerr's policy is to groupe you with the item affectives in the

Twin Creek Plaza, Hwy. 17, Shallotte • Store Hours: Mon-Sat 9-9, Sun 1-6