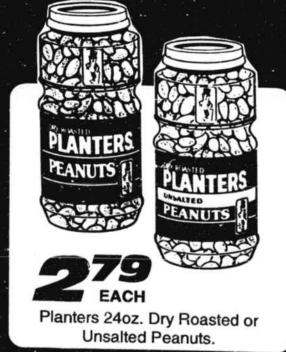

JERR Drug Stores

## The Right Products At The Right Prices, Right Around The Corner...



## "CHIP helps me make sure every customer gets the right care."

CHIP is the Kerr Drug Customer Health Information Plan. With every customer's record computerized for instant reference, your Kerr pharmacist is free to give personal attention and advice whenever needed.









EACH
Bufferin coated buffered aspirin.
Bottle of 100 tablets.









\$1.99 •AA 8pk, \$2.99







SHOPPER FRIENDLY



It's All Right Around The Corner

KERR'S POL right to limit is to provide

Drug Stores

KERR'S POLICY Kerl Drug Stores reserves the right to limit quantities of all Library, Kerr's policy is to groupe you with the item affectives in the

Twin Creek Plaza, Hwy. 17, Shallotte • Store Hours: Mon-Sat 9-9, Sun 1-6