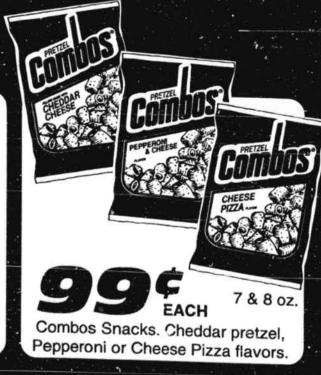

JERR Drug Stores

## The Right Products At The Right Prices, Right Around The Corner...



## "CHIP helps me make sure every customer gets the right care."

CHIP is the Kerr Drug Customer Health Information Plan. With every customer's record computerized for instant reference, your Kerr pharmacist is free to give personal attention and advice whenever needed.









EACH
Bufferin coated buffered aspirin.
Bottle of 100 tablets.









\$1.99 •AA 8pk, \$2.99







SHOPPER FRIENDLY



It's All Right Around The Corner

KERR'S POL right to limit is to provide

Drug Stores

KERR'S POLICY Kerl Drug Stores reserves the right to limit quantities of all Library, Kerr's policy is to groupe you with the item affectives in the

Twin Creek Plaza, Hwy. 17, Shallotte • Store Hours: Mon-Sat 9-9, Sun 1-6