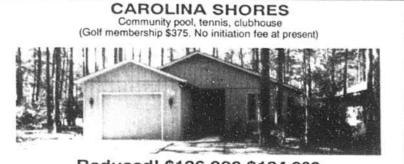

#### Reduced! \$126,900 \$124,900 19 Gate 10-Comfort and charm. 3 BR, 2 baths, beside 9th fairway. Sunroom across rear, laundry room, sundeck, garage. Brkfst bar, FP, HP/CAC, all appls. 49 Carolina Shores Dr.-Brick, 2-BR, 2-bath home in front nine area. Large kitchen/brkfst nook, fam rm, Indry rm/pantry. Gar. FP. Buyers' Warranty ... \$93,900. HOMES IN OTHER AREAS Brierwood Estates-Contemporary 2-story 3 BR, 2 baths on 4th fwy. Lndry rm. porch, decks, dbl gar, FP, 2 HP/CAC. Pool, clbhse, tennis..... \$134,900. Calabash Acres-Brick colonial 2-story, 4-BR, 2-bath home. Study, Indry, FP (insert), Many trees. Adjoining lots avail. Boat ramp... \$129,900. N.C. 179 Opposite Brierwood-Lovely 3-BR, 2-bath home and seafood business (wholesale and retail), on 1.57 acres. Retail bldg., all equipment, truck, boat, ice machines, freezers. Business now in operation. Will sell separately or together. Call for more details. \$149,900. US 17 Near Grissettown-Remodeled 3/4-BR, 2-bath vinyl-siding. Den, study, util rm. FP, 135 ft. on US 17, possible commercial ... \$79,900. COMMERCIAL Calabash-NC 179-144x125, county water. \$169,000. Calabash-NC 179-Boundary Estates, 50x200, water/sewer \$49,500