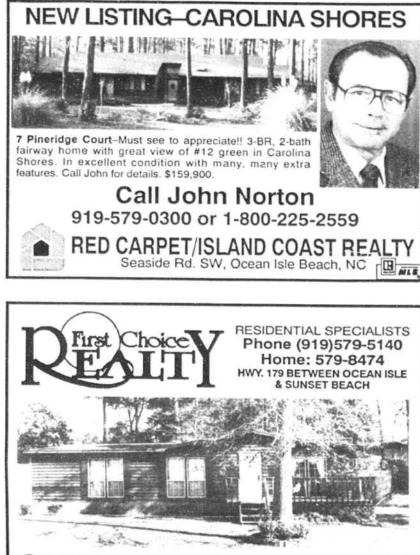

rossroads Area-Off US 17 on SR 1300-5.21 acres. 490 ft. frontage. 2 permits on file. \$59,900. Longwood-Etheridge Rd., 20 acres (10 cleared) 2 miles frontage \$44,000. Village Pt. Rd. (SR 1145) Near Todd Rd. (SR 1147) 2.68 acres, 2 bldgs .\$39,900. Longwood-Off Russtown Rd. 30 acres wooded \$30,000.

## OTHER CHOICE HOMES AND HOMESITES

Call for complete listings in the South Brunswick County Area.





**Real Estate** 

FOUR COMMERCIAL LOTS. Hwy. 179. Calabash. Per lot or all, \$35,000 per lot or make offer. 754-7557

1984 3-BR TRAILER AND LOT. Shailotte Point. Call after 6 pm 754-2821.

MOTIVATED SELLER WILL TAKE \$32,500 for this spacious home. Huge lot. 274 feet of front footage. About 1300 sq. ft., 3 BR, 2 bath, C/H/A, nice area, loan assumable. SEACOAST

DEVELOPMENT, (919)842-6415.



## Owner anxious to move quickly!

3-BR, 2-bath cedar siding doublewide with brick permanent foundation and shingle roof. Approx. 1340 sq. ft., gas furnace and cen-tral air, privacy fence, large storage building with electricity. Unfurnished except for appliances (stove, refrigerator, DW, W/D). County water, state roads. Walking distance to Intracoastal Waterway. \$52,000 negotiable. Owner/Broker.

Also, perked lot in Brunswick Shores with ICW view. Close to Brick Landing Golf Course. \$35,000.

C1993 THE BRUNSWICK BEACON

# 2<sup>ND</sup> Row But 1st Class Second row homes offer convenience and affordability! SECOND ROW HOMES 267 EAST FIRST ST.-3 BR, 2 baths, C/H/A, new carpet, pine paneling, great access to beach, good rental

history, furnished and equipped. \$96,500. 117 EAST FIRST S