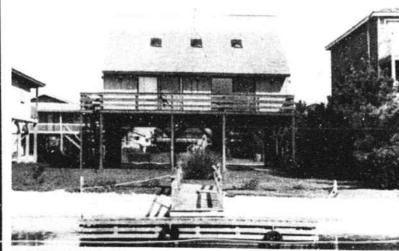

## Interested in Mainland or Island? We Have The Property For You!

14 Raeford St.-LARGE, OPEN, AIRY, concrete canal home built for year 'round living! Complete with fireplace, floating dock and decks, overlooking canal. 2200 sq. ft. heated with 5 or 6 BR, large loft room, enclosed garage and MUCH MORE! \$239,000.