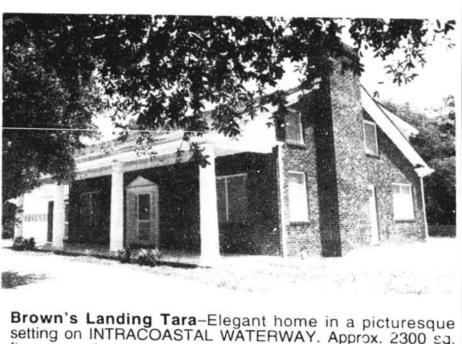

etting on INTRACOASTAL WATERWAY. Approx. 2300 sq. , garage. Lot approx. 200x400. Zoned heating and cooling. must see. \$359,000.

131 Swordfish Drive-Canal, 3 BR, 2 full baths, C/H/A. Outside shower, covered porch, sundeck, and a floating dock. This home has undergone extensive renovations by its proud owners. Excellent rental! Offered at \$129,000