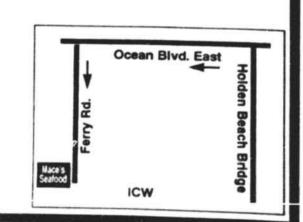

Open 7 Days a Week

Cross Holden Beach bridge. Turn left onto Ocean Blvd. East. Turn left onto Ferry Rd. Mace's Seafood is at the end of Ferry Rd. on the ICW.