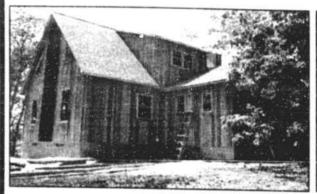

## Beautifully built homes with unique designs

Built on your lot or choose one of ours. Affordable fairway and wooded homesites located at Brierwood Golf Club and at Forest Lake Estates priced from \$13,500. We've been building homes for over 10 years in Brunswick County. Use your own blueprint or let us design a home just for you!

**Model Home Under Construction** on Forest Lake Drive, Forest Lake Estates

\$135,088 Lakefront Homesite Included

Great room overlooking lake

·Fireplace and upstairs loft

Master suite w/walk-in closet

Approximately 1600 sq. ft.