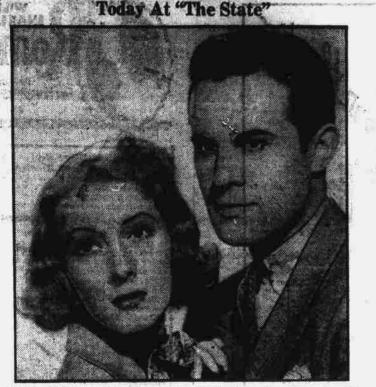

Above is Sylvia Sidney and Henry Fonda in a scene from the picture, 'You Only Live Once" showing today at the State.

Speakers on the special program

for women will include: Mrs., Bess

Louise Weaver, Franklin County