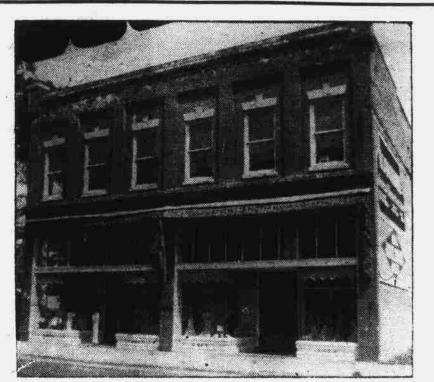

## Winslow - White Co.

Ford Agency Does Remarkable Business In **Short Time** 

One of Hertford's youngest busi-Winslow, and the White is E. Q. (Elwood) both young Perquimans ed almost in the heart of Hertford, County men born and raised in this

Progress there since the original T. Johnson, county superintendent of opening has been amazing in the modernization process to place the Winslow-White is also an authorized auditorium on the ground floor and Ford parts and service center. Genthing in the accessory line for motor cars or trucks, can be found here.

at one time with the old Divers' and Front Streets. Motor Company; Ifr. White as bookkeeper and Mr. Boyce in the service

verified Ford mechanics. Mr. White pany is located in a large modern and Mr. Boyce were both associated brick building on the corner of Grubb