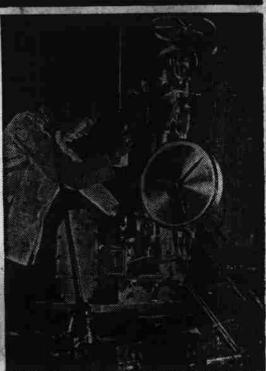

SPECIAL TESTING machines at Sinclair Laboratories check constantly on quality of Opaline Motor Oil and Gear Lubricants to assure you of asscimum protection for your car. Here sechnicism tests film fuhricant strength.