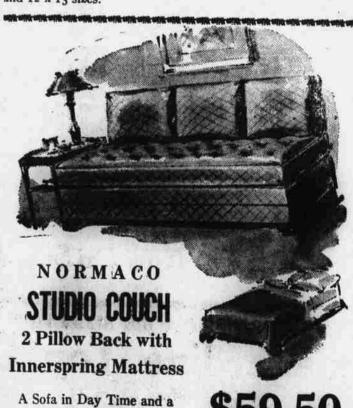

\$8.95

Linoleum Scatter Rugs. All sizes. Each—

19c up faction. New patterns to choose from. This sale only-

For the large size room, see our display of Rugs in the 12 x 12 and 12 x 15 sizes.

BED at NIGHT

\$59.50