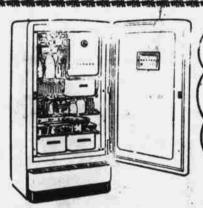

# GENERAL (%) ELECTRIC

Space Maker Refrigerators and **Home Freezer Combinations** 

ARE NOW AVAILABLE FOR IMMEDIATE DELIVERY Models from 6 cubic feet to 10 cubic feet on display. See the New Alnico Magnetic Door Model—another GE First!

You can buy a wonderful new G-E Space Maker Refrigerator today - and be glad for years to come!

GENERAL ( ELECTRIC

Space Maker Refrigerator