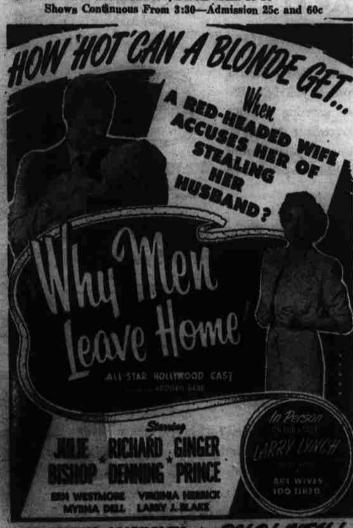

## Taylor Theatre

EDENTON, NORTH CAROLINA

THURSDAY AND FRIDAY, DECEMBER 6-7 William Holden and Nancy Olsen in

SATURDAY, DECEMBER 8

Gene Autry in

SHIRLEY COLOMBO

SUNDAY AND MONDAY, DECEMBER 9-10 Mitzi Gaynor and Dennis Day in

E. E. BOYCE

TUESDAY AND WEDNESDAY, DECEMBER 13-14

Eden Theatre

Edenton, North Carolina

PRIDAY AND SATURDAY, DECEMBER 7-8

Reeves and Phyllis Coates in

Trim Wilson, Mrs. C. A. Davenport,

BRIDGE CLUB MEETS