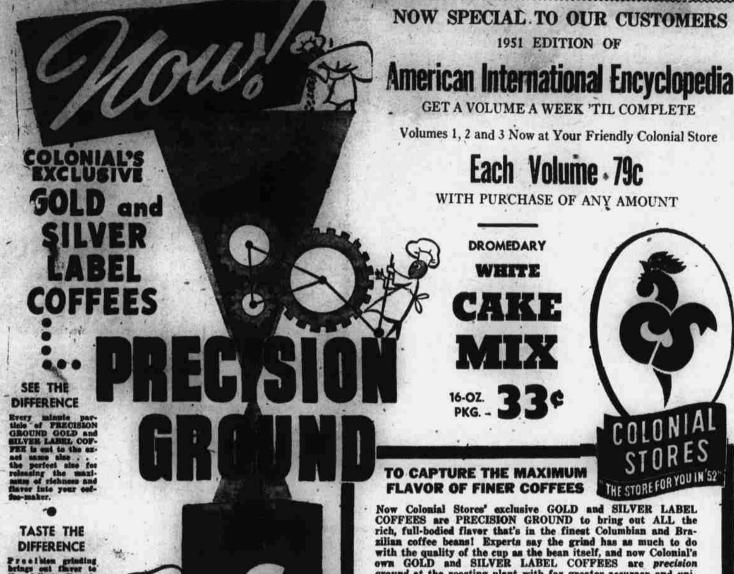

DROMEDARY

TO CAPTURE THE MAXIMUM FLAVOR OF FINER COFFEES

Now Colonial Stores' exclusive GOLD and SILVER LABEL COFFEES are PRECISION GROUND to bring out ALL the rich, full-bodied flavor that's in the finest Columbian and Brazilian offee bessel. zilian coffee beans! Experts say the grind has as much to do with the quality of the cup as the bean itself, and now Colonial's own GOLD and SILVER LABEL COFFEES are precision ground at the roasting plant with far greater accuracy and uniformity than is possible on individual store-grinds! No more standing in line . . . no more waiting to have your coffee ground in the store. Save time while saving up to 14c a pound! Get fresh, full-bodied PRECISION GROUND GOLD or SILVER LABEL COFFEE — regular or drip grind — for a cup brimful of flavor and richness acres time are been seffect.