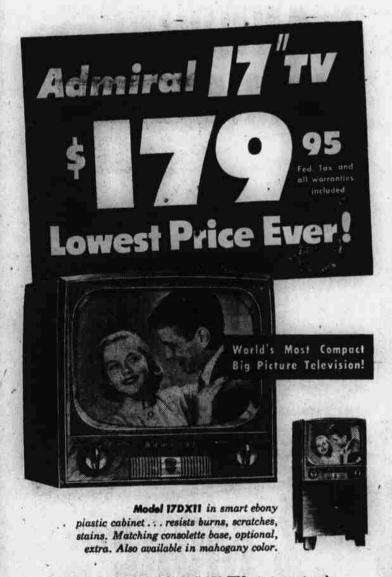

R.C.A. AND ADMIRAL RADIO AND TELEVISION SETS

Sensational 1953 Admiral 17" TV at a spectacular new low price! Yours-in a trim cabinet only 171/2" wide-all these advanced engineering features . . . new Super Powered chassis for amazing long range reception . . . guaranteed UHF reception with the famous Admiral Turret Tuner . . . new "DX" Range Finder . . . and many more! See it today! Compareand you'll see why it's a fabulous buy!