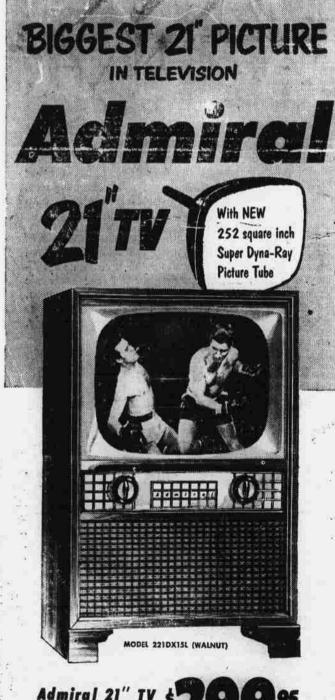

"We Service Everything We Sell"

Admiral 21" TV **Console Prices Start** 

Price includes Federal Tax and all wa

See it to believe it! This stunning new 21" TV Console with Admiral's great new Super Dyna-Ray Picture Tube that brings you the biggest 21" picture in television! Powered by Admiral's long distance Cascode Chassis... Guaranteed UHF reception. In flawlessly finished fine wood cabinet—mahogany, walnut or blond.