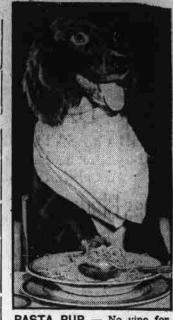

Chapanoke.

> SELL US YOUR -

PASTA PUP — No vino for Jack. This cosmopolitan Necpolitan is said to drink coffee to wash down his favorite dish. spaghetti. He's the mascot of the welding shop at NATO's southern European headquarters, Naples, Italy.