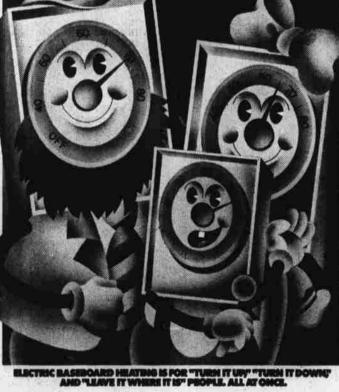

## **OUR HEATING SYSTEM** OFFERS EQUAL RIGHTS TO EVERYONE.

Where heating comfort is concerned, all people are not created equal. They're as different inside as they are outside. So the thermostat setting that's warm for one may

be hot-or coldfor another.

But there's one heating system that lets you please all of the people all of the time. Electric baseboard heat. Because it offers the one thing that guarantees everyone's comfort: a thermostat in every room.