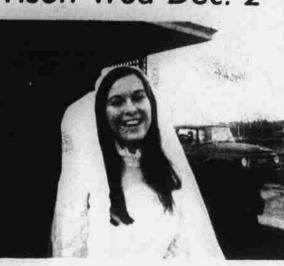

## Miss Brenda Ann Harrell And William Harrison Wed Dec. 2

Miss Brenda Ann Harrell became the bride of William Arliss Harrison December 2, 1972, in Hertford Baptist Church. The Rev. Norman Harris performed the double ring ceremony in a candlelight setting of baskets of white gladioli and large white chrysanthemums. Wedding music was presented by Mrs. Chester Winslow, organist and The Rev. Milton Mann, soloist, The bride is the daughter of Mr. and Mrs. Jack White Harrell of Hertford. The bridegroom's parents are Mr. & Mrs. John W. Harrison, Jr., of 307 Hiland Park Ave., Hertford, N.C. Given in marriage by her father, the bride wore a long white gown of satin peau de soie, with empire waist, long sleeves with cuffs and stand up collar. Alencon lace accented the front of the gown. Her cathedral length veil, attached to a Juliet Cap, of silk illusion was trimmed in matching lace and she carried a cascade bouquet of white roses.

Mrs. Timothy Aydlett of Greenville, N.C. was Matron of Honor She wore a Christmas green velvet shift gown with sweetheart neck line and short puff sleeves. Her headpiece was a matching velvet bow and she carried a cascade nosegay of red miniature carnations, with varigated holly. Bridesmaids were Miss Linda Harrell and Miss Judy Harrell of Hertford. They wore Christmas red velvet shift gowns with cape collars. Their headpieces were matching velvet bows and they carried a cascade nosegays of miniature peppermint carnations, with variegated holly. John W. Harrison, Jr. was best man for his son. Ushers were Jack Harrell of Hertford, brother of the bride and Troy Harrison, brother of the bridegroom, also of Hertford. Mrs. Thomas Harrell, of Hertford, was mistress of