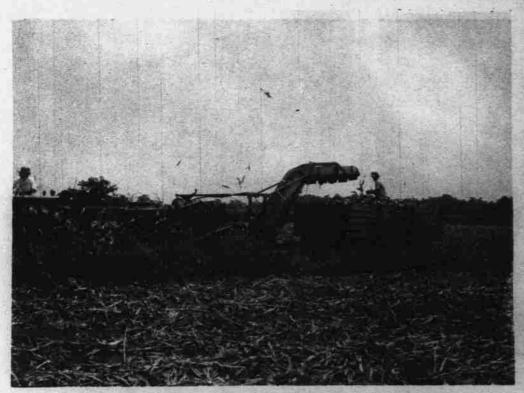

Bobby Harrell Harvests His Last Row Of Corn

A looking up view of a Perquimans Co

Perquimans farm family, father and son, get the good earth ready