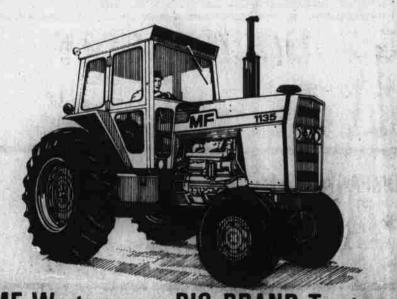

KRBLOCK

105 Market St. 426-5925

MF Westerns are BIG BRAND Tractors

P.T.O.

• 140 HP TO 80 HP . DELIVERED BY PERKINS DIESELS CAPACITY

. 8-12 SPEEDS

. HEAVY FRAME

HEAVY DUTY SWING DRAWBAR

. SOLID WHEEL CENTERS DOUBLE SPOOL HYDRAULICS

Comfort CAB QUIET - AT FULL

POWER

ROOM TO TAKE OPTIONAL HEATER

BUY, RENT OR LEASE A BIG MF TRACTOR

Hftd. Edn. Hwy. Hertford

Phone: 426-5688

SLICED BACON \$119 WIENER'S or