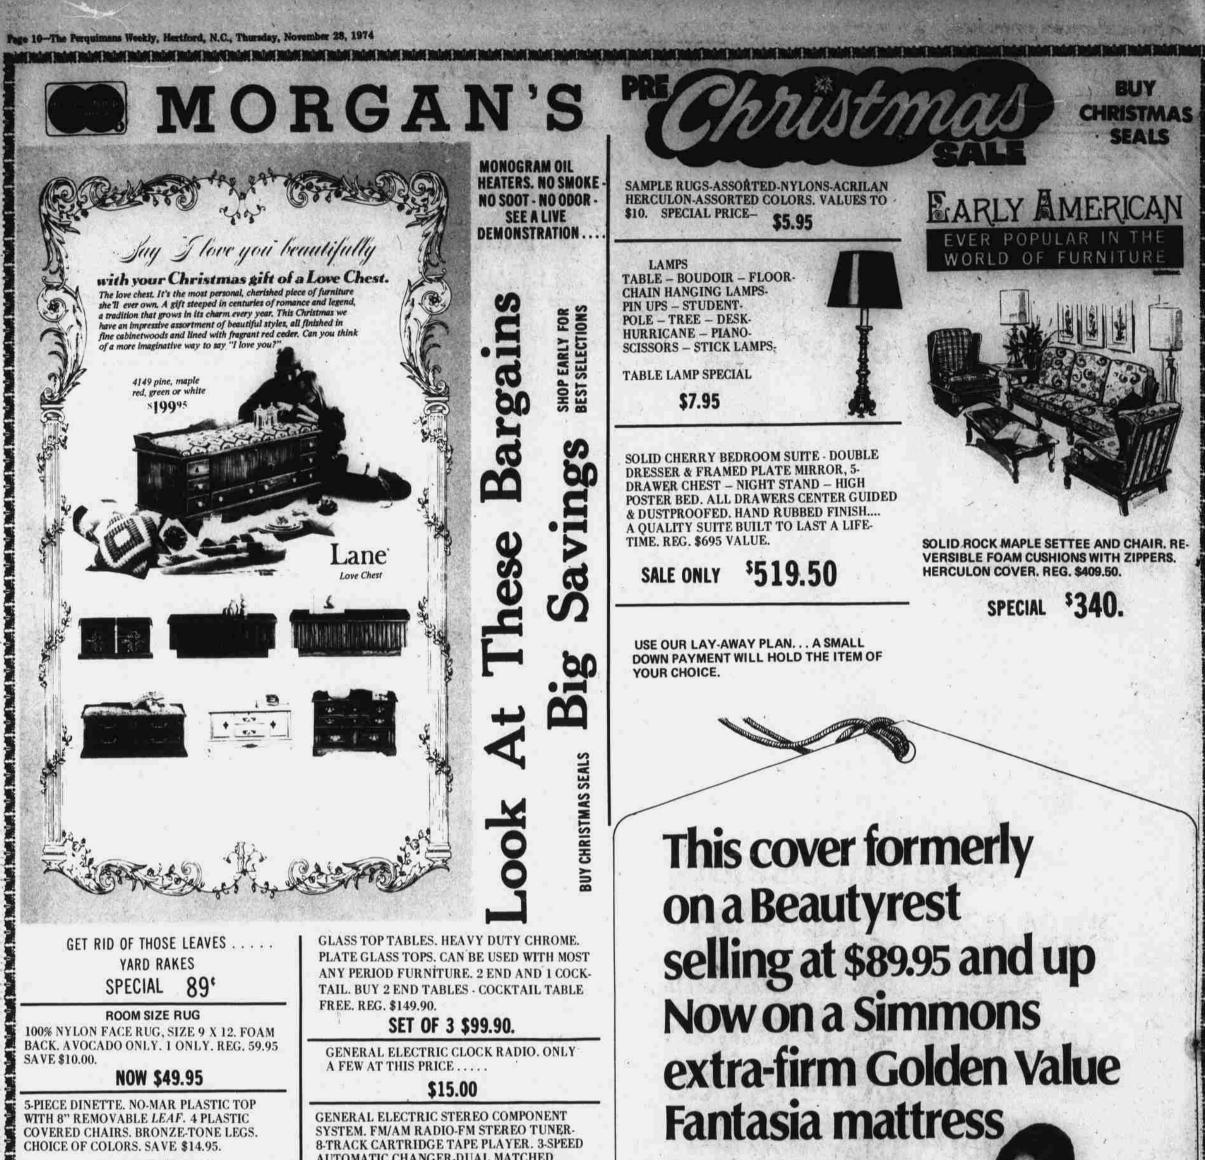

# only \$6995

Simmons Extra-firm Golden Value Mattress-Now you can get this great value with a former Beautyrest" best-selling cover. Quilted to 2 layers of foam" for cushiony softness. This cover is Sani-Seal" treated to guard against mildew, bacteria, and odor.

cover at

RAL GOOD

You get the patented Simmons Adjusto-Rest\* extra-firm construction for proper support. Polycel\*\* upholstery prevents coil feel...will not sag, gives added support and firmness to the unit.

\$79.95 Double Size mattress or boxspring \$219.95 Queen Size Set/\$319.95 King Size Set