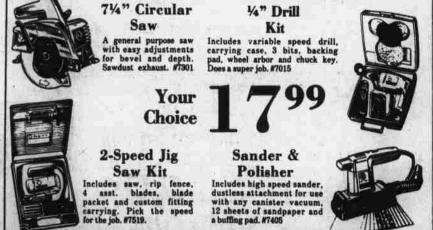

l brake for quick blade stopping and handling ease. The powerful motor develops 2 horsepower at the blade. It also features an up front push button switch for fingertip control. The elevation control gives precise depth adjustments in 1/64" increments. You'll love the versatility of this fine tool! This fine saw not only does all the things previously listed but offers much more. Such as ... Up-front exclusive Wedge-Lok miter locator locks positively at 0 and 45 degrees. Roller head has four shielded, adjustable, permanently lubricated ball bearings which ride on tracks machined into one solid arm casting piece. You can add accessories later that will allow you to do any job in woodworking ... sand, change deed, define the same state of the arm casting piece. You shape, dado, drill, etc.





3150