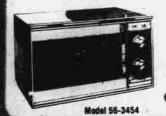

#### TAPPAN Microwave Oven

Save energy and time and money

 Features automatic defrost cycle Cuts cooking time up to 75%

No installation -fits on kitchen counter