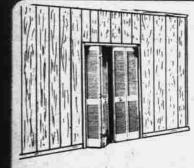

## **FOLDING STAIRS**

Let You Discover Space You Never Knew You Had! Easy To Install

R.O.S. 25% x 54

Takes Up No Extra Space

Features • Easy Up-Down Operation

LOUVERED DOORS

Make Great Room Dividers, Closet Doors, Etc Hardware Included