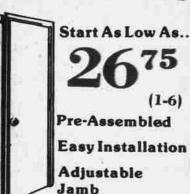

### Quality Built Pre-Hung **DOOR UNITS**

In Widths Of 2'-0", 2'-4" 2'-8". 3'-0"