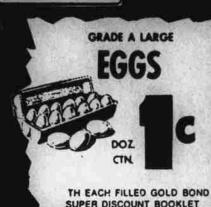

Kiss Your Baby campaign to help fight children's lung-damaging diseases.

Keep track of your savings in Instant Discount booklets.

This Week's THEFT STRATHED

Redeem filled booklets right in our store for

WITH EACH FILLED GOLD BOND SUPER DISCOUNT BOOKLET

RED OR GOLDEN DELICIOUS WITH EACH FILLED GOLD BOND SUPER DISCOUNT BOOKLET

GWALTNEY'S BIG 8 MEAT OR BEEF WITH EACH FILLED GOLD BOND SUPER DISCOUNT BOOKLET

GOOD FOR HUNDREDS

OF FREE PREMIUMS!

CLIP COUPONS FOR